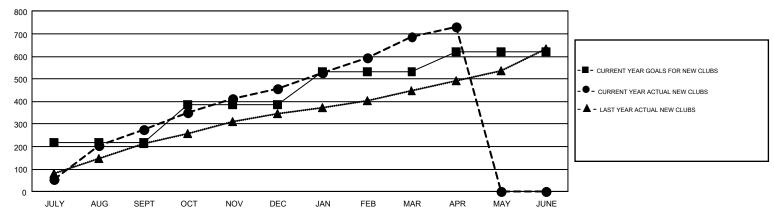

## REPORT DOES NOT INCLUDE CLUBS IN UNDISTRICTED AREAS.

| Clubs         |               |             |               | Members               |                                                                |                                                              |                                                    |  |
|---------------|---------------|-------------|---------------|-----------------------|----------------------------------------------------------------|--------------------------------------------------------------|----------------------------------------------------|--|
|               | RESULTS FO    | R 2016-2017 |               | RESULTS FOR 2016-2017 |                                                                |                                                              |                                                    |  |
| QUARTER       | NEW CLUB GOAL | NEW CLUBS   | DROPPED CLUBS | QUARTER               | NEW MEMBER GROWTH<br>NET GOAL (not reinstated<br>or transfers) | NEW MEMBER<br>GROWTH ACTUAL (not<br>reinstated or transfers) | DROPPED<br>MEMBERS ACTUAL<br>(including transfers) |  |
| JULY/AUG/SEPT | 217           | 275         | 57            | JULY/AUG/SEPT         | 8,585                                                          | 18,813                                                       | 13,188                                             |  |
| OCT/NOV/DEC   | 171           | 183         | 275           | OCT/NOV/DEC           | 8,462                                                          | 13,255                                                       | 12,335                                             |  |
| JAN/FEB/MAR   | 145           | 227         | 70            | JAN/FEB/MAR           | 6,712                                                          | 16,587                                                       | 6,128                                              |  |
| APR/MAY/JUNE  | 86            | 45          | 8             | APR/MAY/JUNE          | -751                                                           | 3,147                                                        | 1,948                                              |  |

## GOALS AND ACTUAL NEW CLUBS CUMULATIVE

| DROPPED CLUBS: 408  DROPPED MEMBERS                         |        | 6,081 CLUBS OF 9,065 ADDED 1 OR MORE NEW MEMBERS  MALE FEMALE |                            | 235,713 (77.84%)<br>67,108 (22.16%) |         |
|-------------------------------------------------------------|--------|---------------------------------------------------------------|----------------------------|-------------------------------------|---------|
| DECEASED                                                    | 622    | CLICK HERE FOR CUMULATIVE                                     | TOTAL FAMILY UNIT MEMBERS  |                                     | 117,675 |
| CLUB CANCELLED         8,126           OTHER         24,847 |        | MEMBERSHIP DATA                                               | FAMILY MEMBERS PAYING HALF |                                     |         |
|                                                             |        |                                                               |                            |                                     | 68,873  |
| TOTAL                                                       | 33,595 |                                                               | DUES                       |                                     |         |