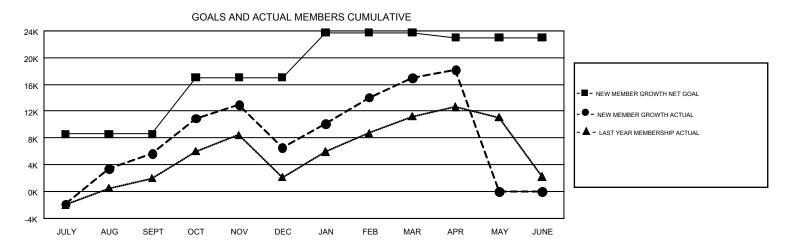

## REPORT DOES NOT INCLUDE CLUBS IN UNDISTRICTED AREAS.

| Clubs         |               |             |               | Members               |                                                                |                                                              |                                                    |  |
|---------------|---------------|-------------|---------------|-----------------------|----------------------------------------------------------------|--------------------------------------------------------------|----------------------------------------------------|--|
|               | RESULTS FO    | R 2016-2017 |               | RESULTS FOR 2016-2017 |                                                                |                                                              |                                                    |  |
| QUARTER       | NEW CLUB GOAL | NEW CLUBS   | DROPPED CLUBS | QUARTER               | NEW MEMBER GROWTH<br>NET GOAL (not reinstated<br>or transfers) | NEW MEMBER<br>GROWTH ACTUAL (not<br>reinstated or transfers) | DROPPED<br>MEMBERS ACTUAL<br>(including transfers) |  |
| JULY/AUG/SEPT | 217           | 275         | 57            | JULY/AUG/SEPT         | 8,585                                                          | 18,813                                                       | 13,188                                             |  |
| OCT/NOV/DEC   | 171           | 183         | 275           | OCT/NOV/DEC           | 8,462                                                          | 13,255                                                       | 12,335                                             |  |
| JAN/FEB/MAR   | 145           | 227         | 70            | JAN/FEB/MAR           | 6,712                                                          | 16,587                                                       | 6,128                                              |  |
| APR/MAY/JUNE  | 86            | 45          | 8             | APR/MAY/JUNE          | -751                                                           | 3,147                                                        | 1,948                                              |  |

## GOALS AND ACTUAL NEW CLUBS CUMULATIVE

| DROPPED CLUBS: 408  DROPPED MEMBERS                         |        | 6,081 CLUBS OF 9,065 ADDED 1 OR MORE NEW MEMBERS  MALE FEMALE |                            | 235,713 (77.84%)<br>67,108 (22.16%) |         |
|-------------------------------------------------------------|--------|---------------------------------------------------------------|----------------------------|-------------------------------------|---------|
| DECEASED                                                    | 622    | CLICK HERE FOR CUMULATIVE                                     | TOTAL FAMILY UNIT MEMBERS  |                                     | 117,675 |
| CLUB CANCELLED         8,126           OTHER         24,847 |        | MEMBERSHIP DATA                                               | FAMILY MEMBERS PAYING HALF |                                     |         |
|                                                             |        |                                                               |                            |                                     | 68,873  |
| TOTAL                                                       | 33,595 |                                                               | DUES                       |                                     |         |